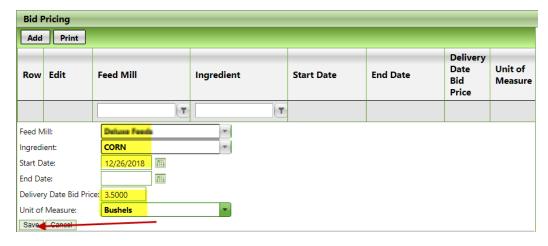

Select the mill and ingredient from the dropdown. Enter a Start Date. End Date will automatically generate when a new price for the same ingredient is added. Enter the Bid Price and the Unit of Measure. Click Save.