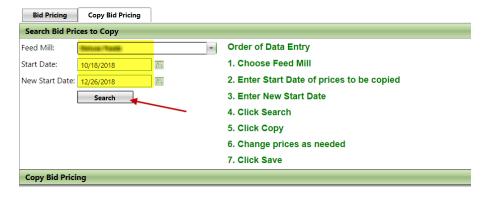

Once you have Bid Pricing for one ingredient, you will copy that ingredient information for any new Bid Pricing.

Click on Copy Bid Pricing.

Select the mill from the dropdown. Enter the Start Date of the previous price to be copied. Enter the New Start Date. Click Search.