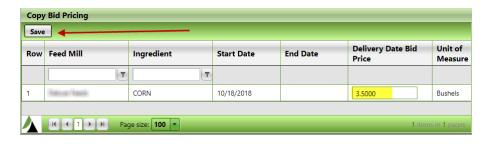

tab under Work Flow. Feed Prices are used to compare actual vs billed feed costs on the Feed Exception report.



To add the initial Bid Pricing for an ingredient, select the mill from the dropdown and click Search. Click the Add button.



Select the mill and ingredient from the dropdown. Enter a Start Date. End Date will automatically generate when a new price for the same ingredient is added. Enter the Bid Price and the Unit of Measure. Click Save.



Once you have Bid Pricing for one ingredient, you will copy that ingredient information for any new Bid Pricing.

Click on Copy Bid Pricing.



Select the mill from the dropdown. Enter the Start Date of the previous price to be copied. Enter the New Start Date. Click Search.



Click the Copy button.



Enter the new Bid Price and Save.