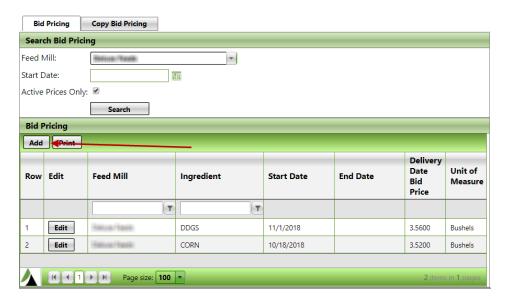

## **Feed Prices**

Feed Prices can be found on the Feed Management tab under Work Flow. Feed Prices are used to compare actual vs billed feed costs on the Feed Exception report.

To add the initial Bid Pricing for an ingredient, select the mill from the dropdown and click Search. Click the Add button.