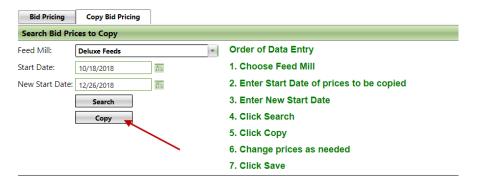

s can be found on the Feed Management tab under Work Flow. Feed Prices are used to compare actual vs billed feed costs on the Feed Exception report.



To add the initial Bid Pricing for an ingredient, select the mill from the dropdown and click Search. Click the Add button.



Select the mill and ingredient from the dropdown. Enter a Start Date. End Date will automatically generate when a new price for the same ingredient is added. Enter the Bid Price and the Unit of Measure. Click Save.



Once you have Bid Pricing for one ingredient, you will copy that ingredient information for any new Bid Pricing.

Click on Copy Bid Pricing.



Select the mill from the dropdown. Enter the Start Date of the previous price to be copied. Enter the New Start Date. Click Search.



Click the Copy button.



Enter the new Bid Price and Save.